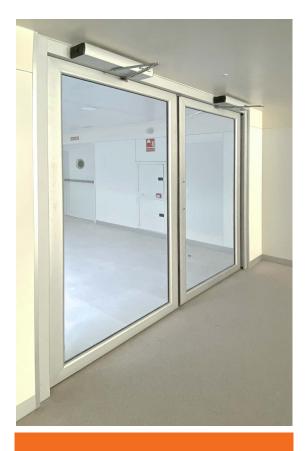

#### **BALANCE SYSTEM BS-900**

The **Balanced Doors of the range Balance System** are an option for intense traffic, interior areas or exterior entrances with wind currents. Our AGB operator for balance doors holds the door under tension to ensure easy and elegant opening and secure closing for users.

In accordance with the strictest European safety regulations (EN 16005), the BS-900 model of balanced doors adapts to narrow entrances or corridors that require the maximum width of passage. It is made of aluminum, with multiple finishes to be customized to the aesthetics of the building.

In addition, they are prepared for power failures, as they optionally include a backup battery that guarantees operation even if they may temporarily lack power.

- Perfect for narrow corridors or entrances that need a wide passage width.
- Safety, reliability and low maintenance cost.
- Reinforced protection thanks to safety sensors and anti-pinch protection between door leaves.