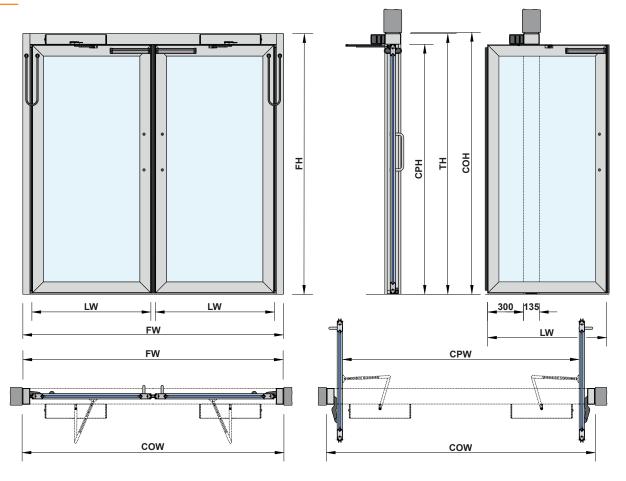

#### **TECHNICAL SPECIFICATIONS**

| Tilt-and-turn opening        | Single and double door leaves       |
|------------------------------|-------------------------------------|
| Free passage height          | 1950-2600 mm                        |
| Clear passage width          | 700 - 1350 mm (single door leaf)    |
|                              | 1400 - 2800 mm (double door leaves) |
| Automatic opening            | AGB Door Operator                   |
| Glazing                      | Laminated 4.4.1 mm                  |
|                              |                                     |
| Optional                     |                                     |
| Opening devices              | Elbow push button                   |
|                              | Proximity sensor                    |
|                              | Opening sensor RS150-H              |
| Opening and security sensors | Safety sensor GP-27                 |
| Lock                         | Electromagnetic                     |
| Locking System               | Up to 9 interconnected doors        |
| Dimensions / Design          | Special on request                  |
|                              |                                     |
| FINICHEO                     |                                     |