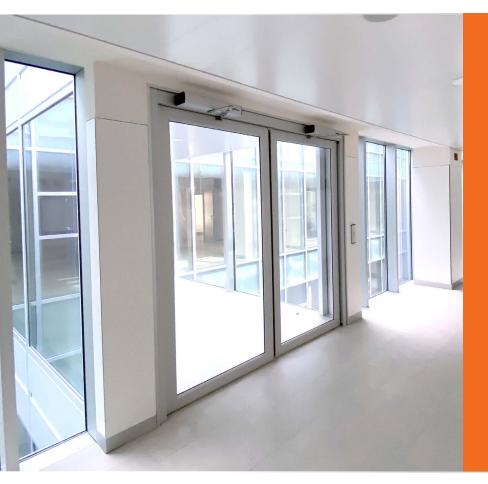

#### **BALANCE SYSTEM BS-900**

The **Balanced Doors of the range Balance System** are an option for intense traffic, interior areas or exterior entrances with wind currents. Our AGB operator for balance doors holds the door under tension to ensure easy and elegant opening and secure closing for users.

In accordance with the strictest European safety regulations (EN 16005), the BS-900 model of balanced doors adapts to narrow entrances or corridors that require the maximum width of passage. It is made of aluminum, with multiple finishes to be customized to the aesthetics of the building.

In addition, they are prepared for power failures, as they optionally include a backup battery that guarantees operation even if they may temporarily lack power.

- Perfect for narrow corridors or entrances that need a wide passage width.
- Safety, reliability and low maintenance cost.
- Reinforced protection thanks to safety sensors and anti-pinch protection between door leaves.